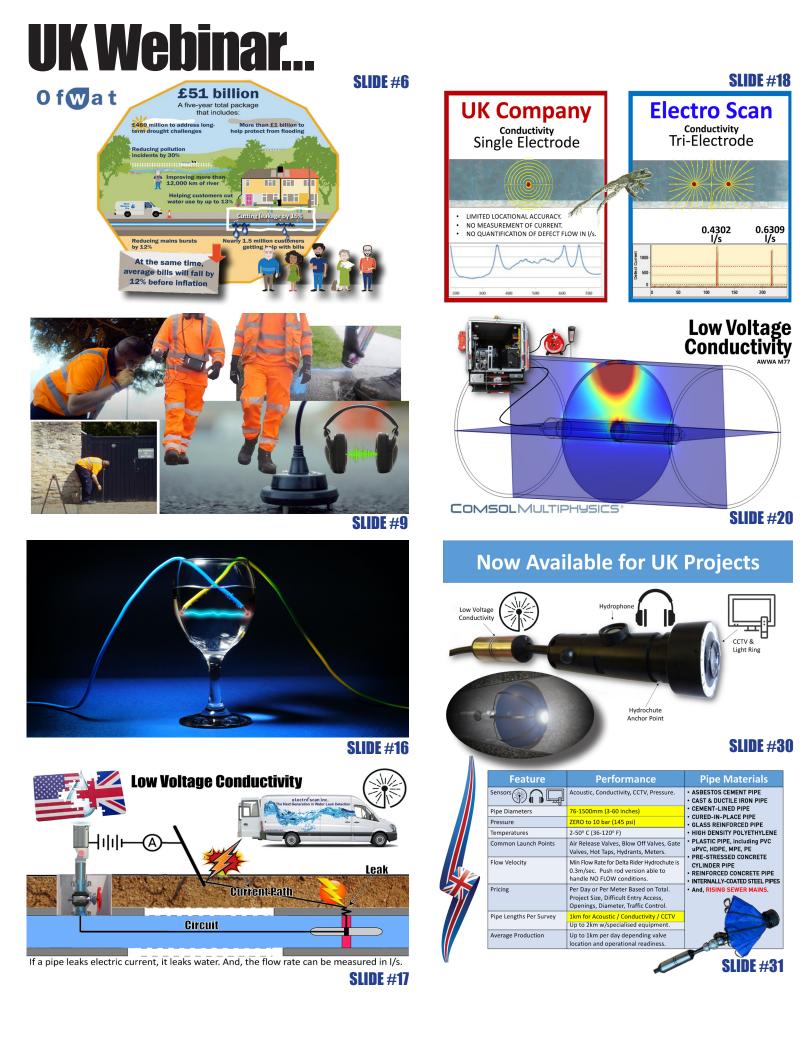

# **...UK Webinar...**

# **Low Voltage Conductivity Achieves** 100% Leak Location in All Plastic Pipes