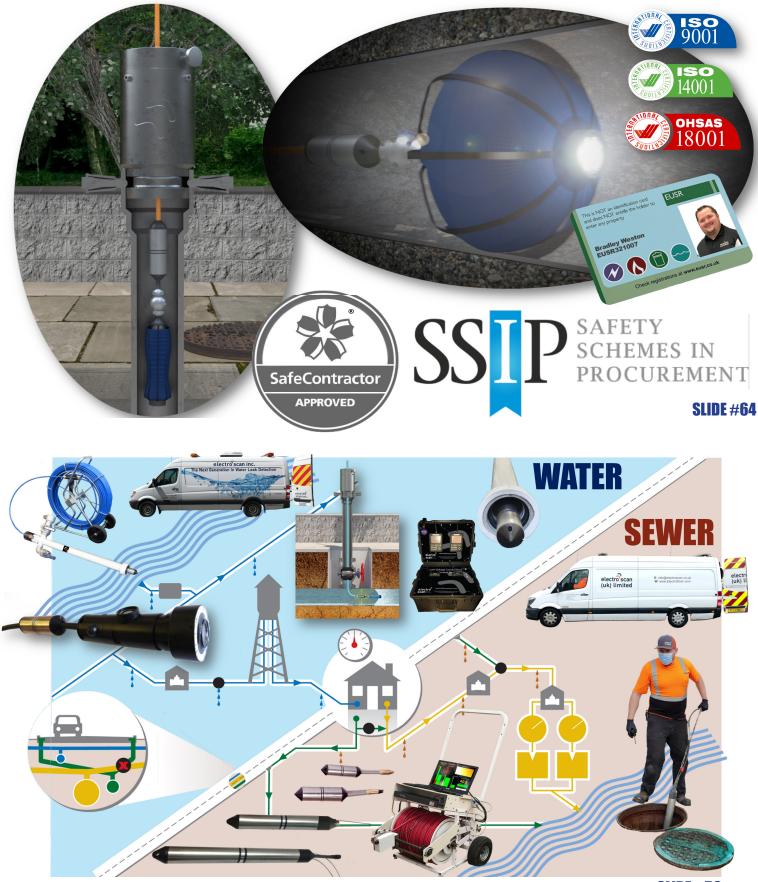

#### **Key Highlights**

NE

- 1cm Locational Accuracy.
- Liters per Second (l/s).
- Multi-Sensor Delta Probe.
  Acoustic / CCTV / Conductivity
- Single (Not Multiple) Insertion for Potable Water Surveys.
- Up to 1km Survey Lengths, Subject to Operational Review.
- Cloud Reporting in Minutes, Not Days, Weeks, or Months.

Mike App, VP, Chief Implementation Officer. Responsible for all Project Implementations and Deliverables, worldwide, with over 10-years of experience in Cured-In-Place Pipe (CIPP) and trenchless rehabilitation industry. App was also a key lead on development of the Company's Conductivity-based Pressurised Water Delta Probe.

Brad Weston, Director, Electro Scan (UK) Limited Responsible for UK and EU Water & Sewer Leak Detection Projects, with Master Certificate in Advanced Low Voltage Conductivity. Prior to working with Electro Scan, Weston worked for WRc doing over 1,000 water insertions.