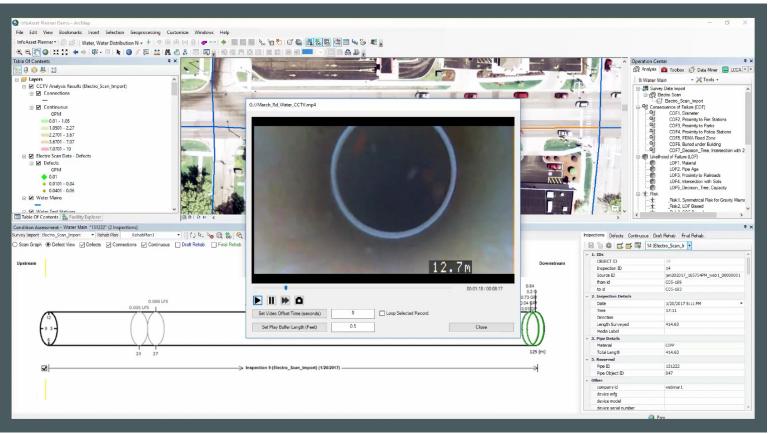

#### **Multi-Sensor Delta Water Probe**

SLIDE #32

SLIDE #35

**Cloud Reporting** LITERS PER SECOND HANSEN & LITERS PER DAY criticalh20 DEFECT COUNT LINK TO OTHER SURVEY MODULES **LEAK LOCATIONS** NT Martine D 134 - 133 Pile D & SEVERITIY Defect Current 2000 Raw Defect Currer en CCTV Acoustic Helium Trace **SLIDE #39** All Scan