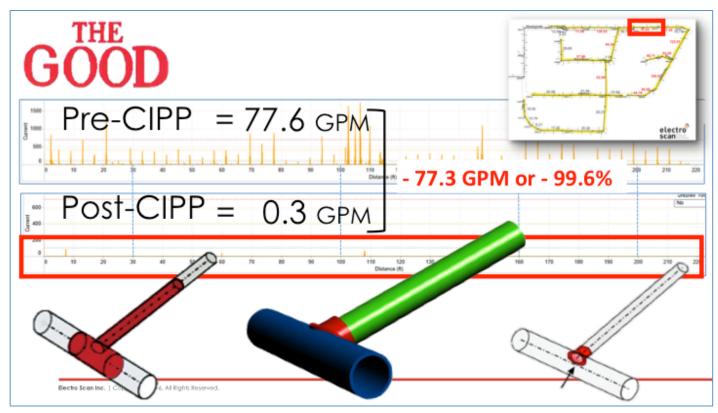

to 4/6/2016 | 113 Days      |
|---------------------|---------------------|-----------------|---------------|
| electro<br>scaning. | BEFORE<br>CIPP      | AFTER<br>CIPP   | % Change      |
| Small Defects       | 948                 | 36              | - 96%         |
| Medium Defects      | 304                 | 21              | - <b>93</b> % |
| Large Defects       | 180                 | 40              | - <b>78</b> % |
| Total # of Defects  | 1,432               | 97              | - 93%         |
| Gallons Per Day     | 1,708,171           | 434,823         | - <b>78</b> % |

- 1. All Data Available and Summarized within 10 Minutes After the Final Scan.
- 2. Post-CIPP Results are prior to Contractor's Repairs.

Blectro Scan Inc. | Copyright @ 2016. All Rights Reserved.























#### Post-Rehabilitation Certification





8 of 28 Pipes Achieved 75% or more.



10 Pipes Had Zero to 65% Reduction.



 4 Pipes Had Higher Leakage Rates <u>AFTER</u> CIPP, Than <u>BEFORE</u> CIPP. 1,066 LF of 5,562 LF or 19%

Blectro Scan Inc. | Copyright © 2016. All Rights Reserved.

## How Could Defect Flows Be Worse After CIPP?

Blectro Scan Inc. | Copyright © 2016. All Rights Reserved.











1745 Markston Road Sacramento, California 95825-4026 USA info@electroscan.com | Tel: +1 916-779-0660 | www.electroscan.com

#### electroscan (uk) limited

71-75, Shelton Street Covent Garden, London, WC2H 9JQ, ENGLAND info@electroscan.co.uk, Tel: +44 (0) 20 7692 8729, Company Nr: 9211607

#### electroscan (europe) limited

The Black Church, St Mary's Place, Dublin 7, IRELAND inf