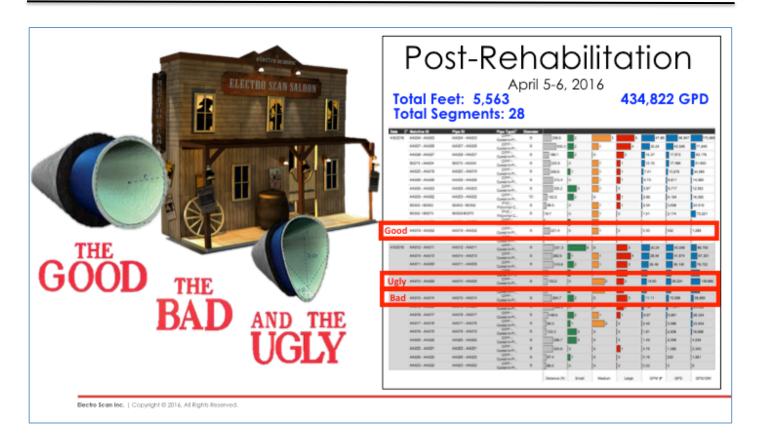

#### Post-Rehabilitation Certification

8 of 28 Pipes Achieved 75% or more.

10 Pipes Had Zero to 65% Reduction.

 4 Pipes Had Higher Leakage Rates <u>AFTER</u> CIPP, Than <u>BEFORE</u> CIPP. 1,066 LF of 5,562 LF or 19%

## How Could Defect Flows Be Worse After CIPP?

Blectro Scan Inc. | Copyright © 2016. All Rights Reserved.

1745 Markston Road Sacramento, California 95825-4026 USA info@electroscan.com | Tel: +1 916-779-0660 | www.electroscan.com