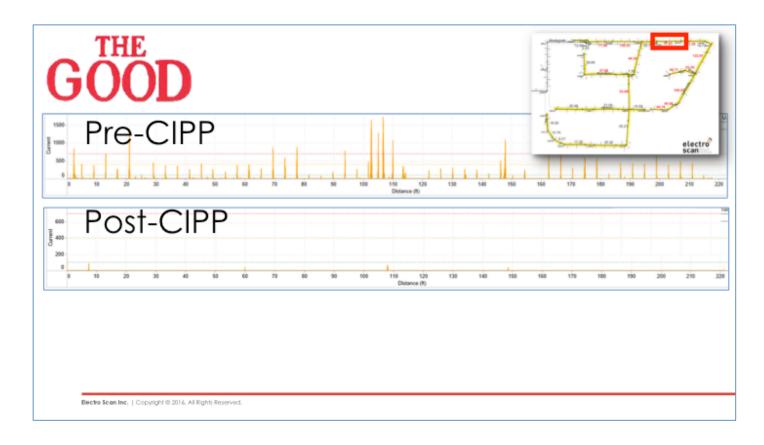

/5 to 4/6/2016 | 113 Days      |
|---------------------|---------------------|-----------------|---------------|
| electro<br>scaning. | BEFORE<br>CIPP      | AFTER<br>CIPP   | % Change      |
| Small Defects       | 948                 | 36              | - 96%         |
| Medium Defects      | 304                 | 21              | - <b>93</b> % |
| Large Defects       | 180                 | 40              | - <b>78</b> % |
| Total # of Defects  | 1,432               | 97              | - 93%         |
| Gallons Per Day     | 1,708,171           | 434,823         | - <b>78</b> % |

- 1. All Data Available and Summarized within 10 Minutes After the Final Scan.
- 2. Post-CIPP Results are prior to Contractor's Repairs.

Blectro Scan Inc. | Copyright @ 2016. All Rights Reserved.























#### Post-Rehabilitation Certification





8 of 28 Pipes Achieved 75% or more.



10 Pipes Had Zero to 65% Reduction.



 4 Pipes Had Higher Leakage Rates <u>AFTER</u> CIPP, Than <u>BEFORE</u> CIPP. 1,066 LF of 5,562 LF or 19%

Blectro Scan Inc. | Copyright © 2016. All Rights Reserved.

## How Could Defect Flows Be Worse After CIPP?

Blectro Scan Inc. | Copyright © 2016. All Rights Reserved.











1745 Markston Road Sacramento, California 95825-4026 USA info@electroscan.com | Tel: +1 916-779-0660 | www.electroscan.com

#### electroscan (uk) limited

71-75, Shelton Street Covent Garden, London, WC2H 9JQ, ENGLAND info@electroscan.co.uk, Tel: +44 (0) 20 7692 8729, Company Nr: 9211607

#### electroscan (europe) limited

The Black Church, St Mary's Place, Dublin 7, IRELAND i