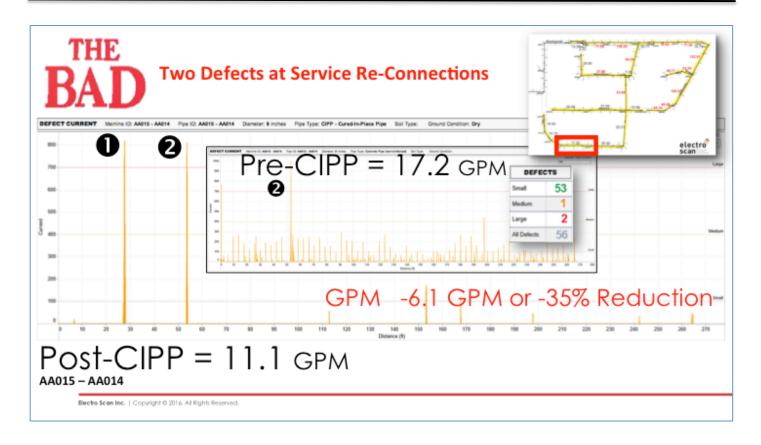

Quantities displayed in Gallons per Minute (GPM).

CASE STUDY

## How Could Defect Flows Be Worse After CIPP?

Blectro Scan Inc. | Copyright © 2016. All Rights Reserved.

1745 Markston Road Sacramento, California 95825-4026 USA info@electroscan.com | Tel: +1 916-779-0660 | www.electroscan.com