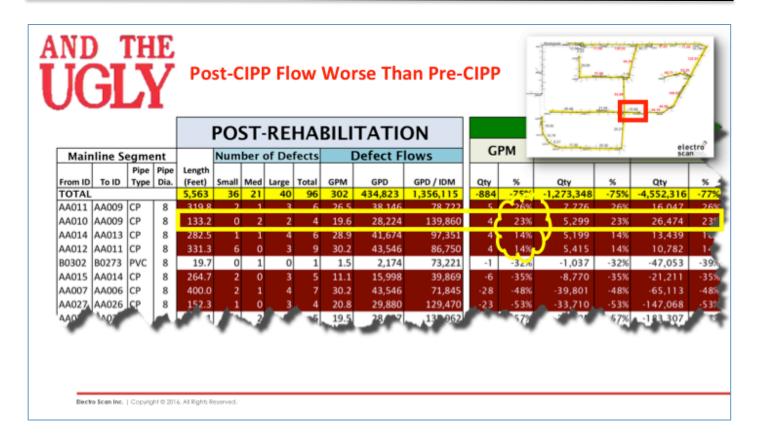

#### Post-Rehabilitation Certification

8 of 28 Pipes Achieved 75% or more.

10 Pipes Had Zero to 65% Reduction.

 4 Pipes Had Higher Leakage Rates <u>AFTER</u> CIPP, Than <u>BEFORE</u> CIPP. 1,066 LF of 5,562 LF or 19%