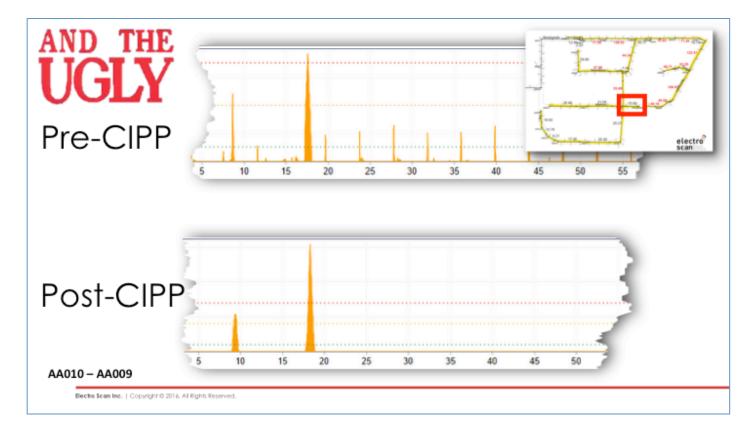

## How Could Defect Flows Be Worse After CIPP?

Blectro Scan Inc. | Copyright © 2016. All Rights Reserved.

1745 Markston Road Sacramento, California 95825-4026 USA info@electroscan.com | Tel: +1 916-779-0660 | www.electroscan.com