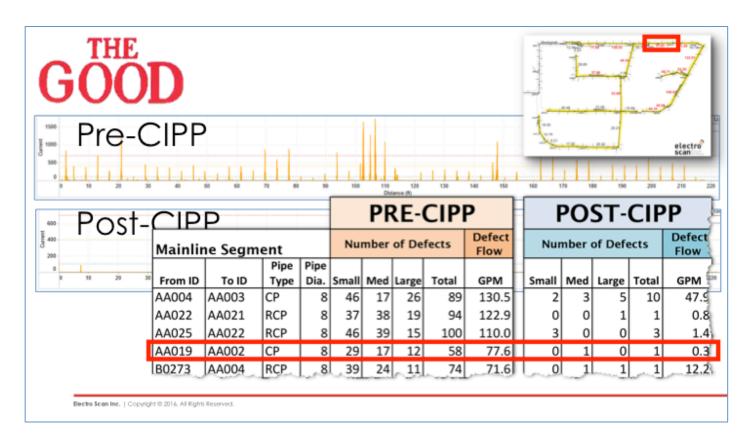

#### Pre- and Post-CIPP Comparison

|                     | 11/11 to 11/12/2015 | 4/5 to 4/6/2016 | 113 Days      |
|---------------------|---------------------|-----------------|---------------|
| electro<br>scaning. | BEFORE<br>CIPP      | AFTER<br>CIPP   | % Change      |
| Small Defects       | 948                 | 36              | - 96%         |
| Medium Defects      | 304                 | 21              | - <b>93</b> % |
| Large Defects       | 180                 | 40              | - <b>78</b> % |
| Total # of Defects  | 1,432               | 97              | - 93%         |
| Gallons Per Day     | 1,708,171           | 434,823         | - <b>78</b> % |

- 1. All Data Available and Summarized within 10 Minutes After the Final Scan.
- 2. Post-CIPP Results are prior to Contractor's Repairs.

Blectro Scan Inc. | Copyright @ 2016. All Rights Reserved.