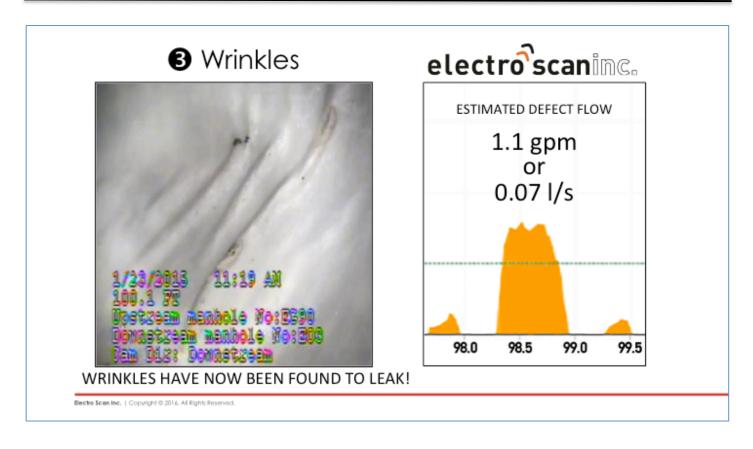

| - <b>78</b> % |
| Total # of Defects  | 1,432               | 97              | - 93%         |
| Gallons Per Day     | 1,708,171           | 434,823         | - <b>78</b> % |

- 1. All Data Available and Summarized within 10 Minutes After the Final Scan.
- 2. Post-CIPP Results are prior to Contractor's Repairs.

Blectro Scan Inc. | Copyright @ 2016. All Rights Reserved.























#### Post-Rehabilitation Certification





8 of 28 Pipes Achieved 75% or more.



10 Pipes Had Zero to 65% Reduction.



 4 Pipes Had Higher Leakage Rates <u>AFTER</u> CIPP, Than <u>BEFORE</u> CIPP. 1,066 LF of 5,562 LF or 19%

Blectro Scan Inc. | Copyright © 2016. All Rights Reserved.

## How Could Defect Flows Be Worse After CIPP?

Blectro Scan Inc. | Copyright © 2016. All Rights Reserved.











1745 Markston Road Sacramento, California 95825-4026 USA info@electroscan.com | Tel: +1 916-779-0660 | www.electroscan.com

#### electroscan (uk) limited

71-75, Shelton Street Covent Garden, London, WC2H 9JQ, ENGLAND info@electroscan.co.uk, Tel: +44 (0) 20 7692 8729, Company Nr: 9211607

#### electroscan (europe) limited

The Black Church, St Mary's Place, Dublin 7, IRELAND info@electroscan.com Tel: +35 3 (0) 1 687 4514 VAT: IE 3237750VH

#### elektroscan GmbH

Lyoner Straße 14, Frankfurt, D-60528 GERMANY Tel: +49 69 6655 4132

#### electro scan australia pty ltd

Suite 504 365 Little Collins Street Melbourne VIC 3000 AUSTRALIA Tel: +61 3 8609 1246

#### electro scan canada

Suite 2201 250 Yonge Street Toronto, Ontario, M5B 2L7 CANADA Toll Free: 844 882 9280