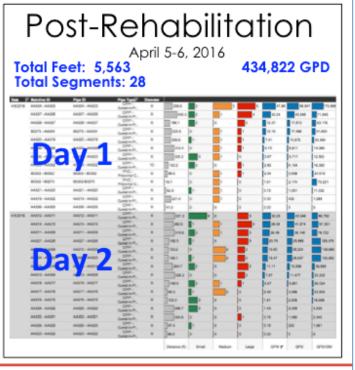

### A Midwest Municipal Sewer Agency 5,500 LF Project

Pre-Rehabilitation Survey Nov 11 & 12, 2015 Post-Rehabilitation Survey Apr 5 & 6, 2016

Blectro Scan Inc. | Copyright © 2016. All Rights Reserved.

#### Pre- and Post-CIPP Comparison

|                     | 11/11 to 11/12/2015 | 4/5 to 4/6/2016 | 113 Days      |
|---------------------|---------------------|-----------------|---------------|
| electro<br>scaning. | BEFORE<br>CIPP      | AFTER<br>CIPP   | % Change      |
| Small Defects       | 948                 | 36              | - 96%         |
| Medium Defects      | 304                 | 21              | - <b>93</b> % |
| Large Defects       | 180                 | 40              | - <b>78</b> % |
| Total # of Defects  | 1,432               | 97              | - 93%         |
| Gallons Per Day     | 1,708,171           | 434,823         | - <b>78</b> % |